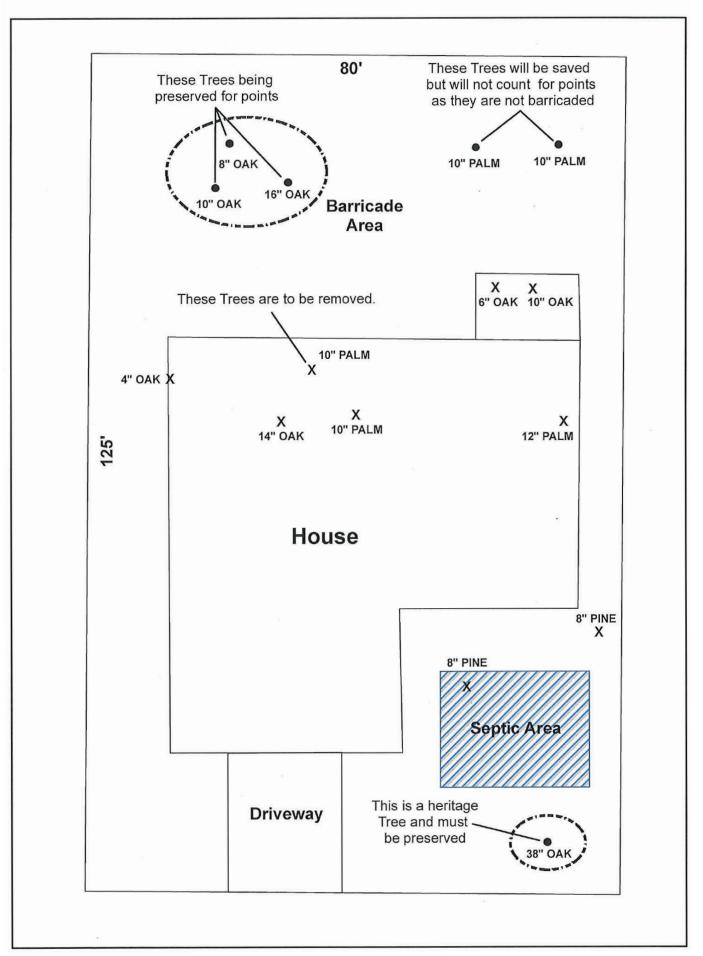

| Signature of Owner                                                                                                                                                     |  |  |  |
| Printed Name of Notary                                                               |                                                                                                                                                                        |  |  |  |
| Commission Number                                                                    |                                                                                                                                                                        |  |  |  |

# **Tree Site Plan Example**